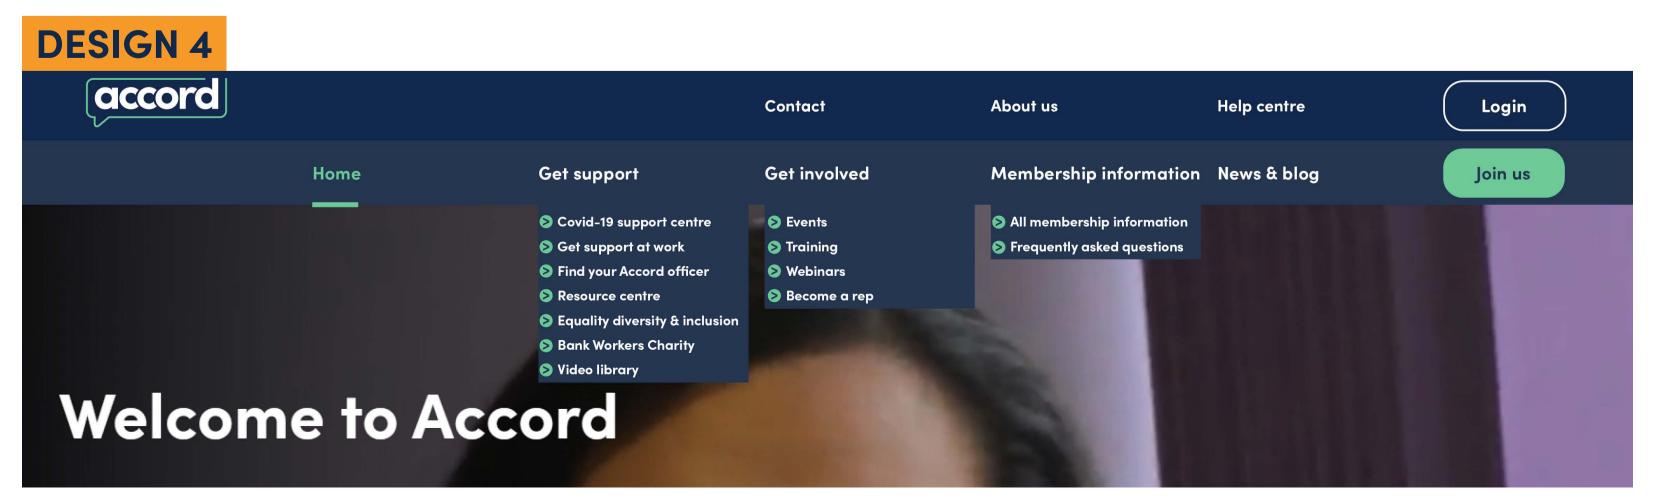

This design is the same as number 3, however the resources are grouped as 'Resource centre' rather than being split out.