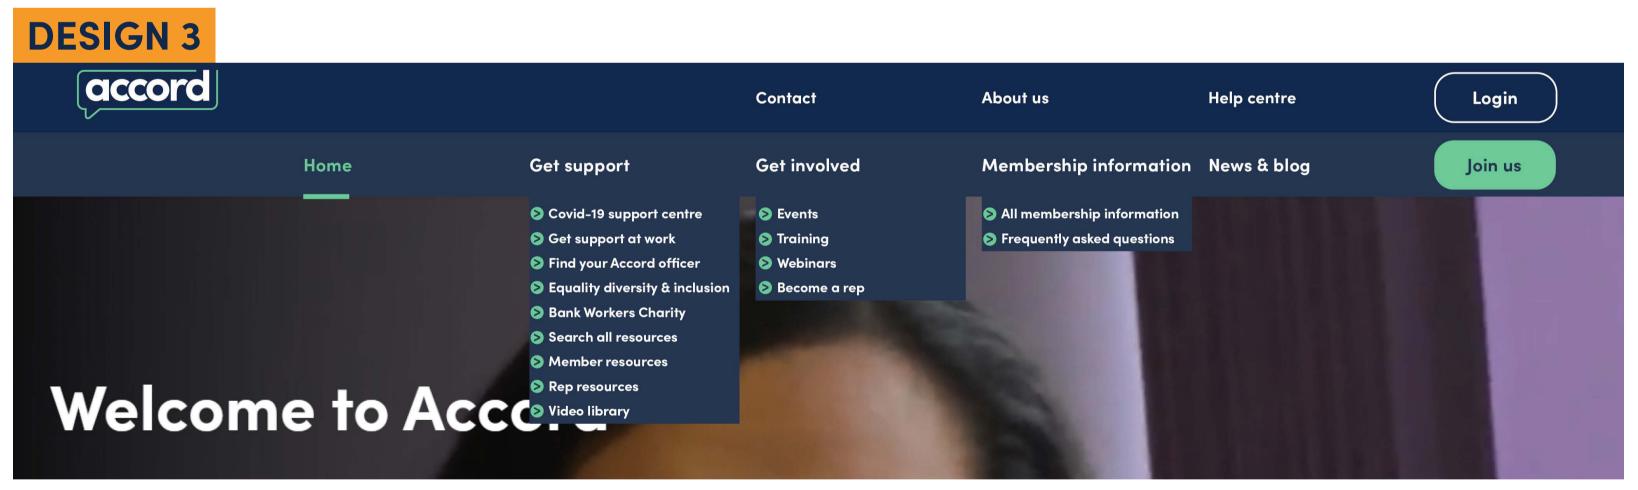

This is based on design 2 but with less menu headers - more options have been placed under 'Get support'. The resources are split into 3 options; search all resources, member resources and rep resources.